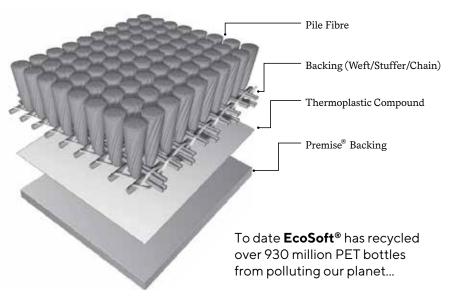

# AXMINSTER BROADLOOM AND AXMINSTER TILE WITH ECOSOFT® RECYCLED CUSHION BACKING

**EcoSoft®** recycled cushion backing contains 80% post-consumer material reeineered from discarded plastic drinking bottles and 5% post-industrial recycled PET

### AXMINSTER WITH ECOSOFT®

### Axminster with EcoSoft® Backing

Be a part of this mission!

### **EcoSoft®** Outstanding Features

- > 85% recycled content backing
- > 100% recyclable
- > Superior Acoustical Propensity backing outperforms hardback tile by 150% to 175% per Green Star IEQ10 internal noise level requirements
- > Excellent Dimensional Stability BS EN 986 less than 0.15%
- > Compliance to Indoor Air Quality by CRI Monitoring program
- > Cushioning reduces wear and tear, fiber crush and user fatigue
- > Premise® backed modular axminster carpet contribute up to 6 LEED points