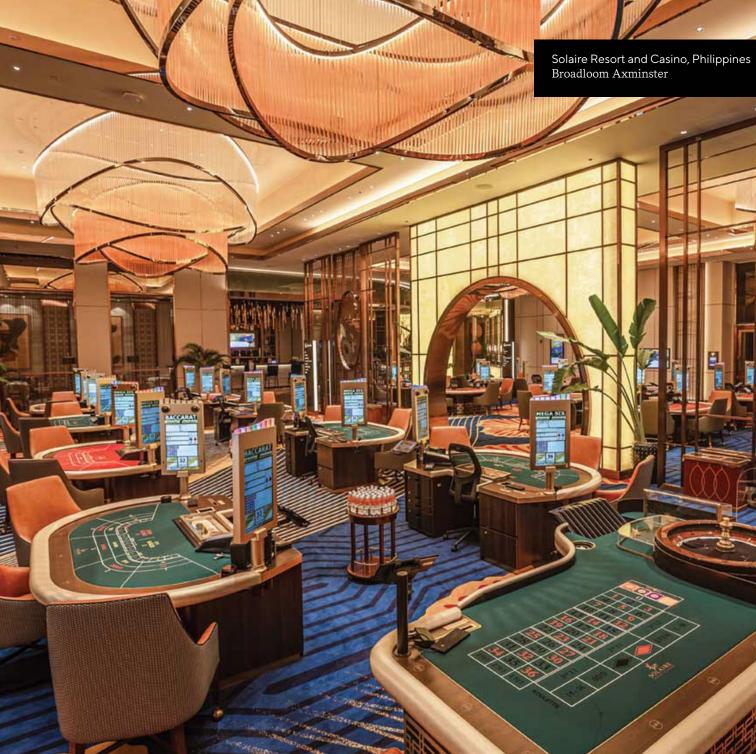

Marina Bay Sands (Singapore) and Wynn Macau (Macau) are highest ranked casinos in Asia Pacific.

The Londoner (Macau), Solaire Resort and Casino (Philippines), Marina Bay Sands (Singapore), Wynn Macau (Macau), The Venetian (Macau), and Casino Lisboa (Macau) are signature projects for Royal Thai and each one uniquely called upon our entire range of capabilities from material quality and design to our logistical expertise and service.

### The Philippines

- Solaire Resort and Casino
- City Of Dream Manila
- Newport World Manila
- The Grand Wing
- Maxim
- Okada Manila Resort and Casino