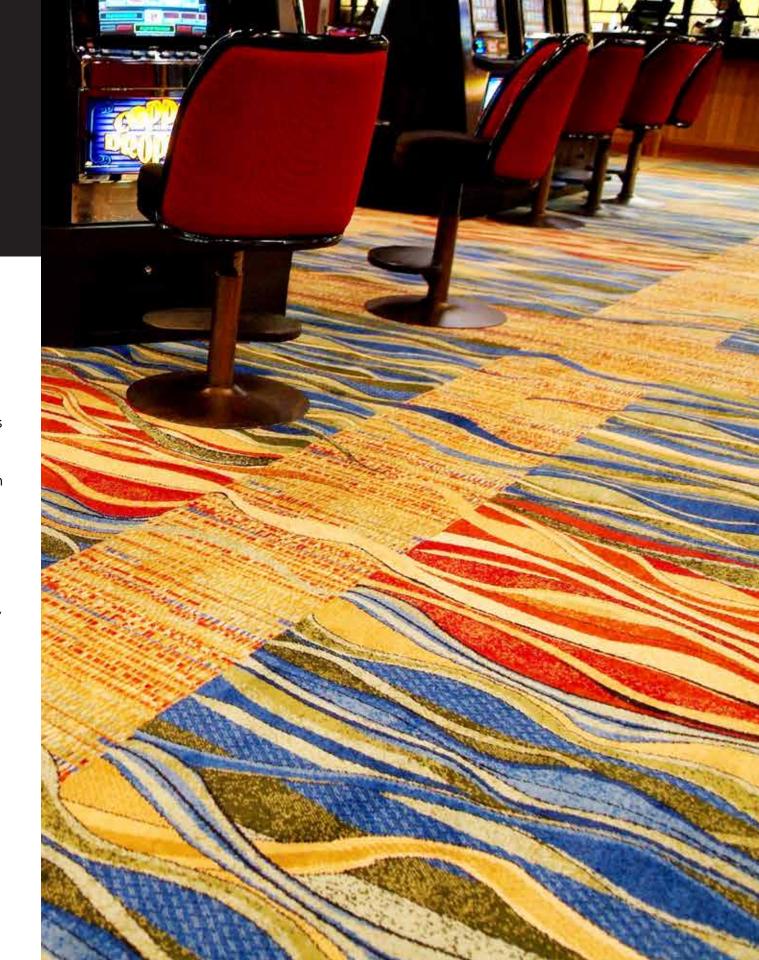

Axminster is widely recognized as the world's most durable type of carpet. Machine-woven from high-quality yarns into a single, highly stable construction, this enduring classic provides a sturdiness that is ideal for the demanding, high foot traffic conditions of gaming facilities.

Our custom carpets and unparalleled service make us the premier choice for high-traffic environments around the world. We recognize when it comes to casino flooring, performance is king; longevity, capacity for cleaning and resilience are crucial. At the same time, styling of both palette and pattern are equally important elements.