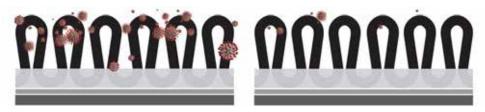

# **HYGIENE BENEFITS**

Royal Thai takes one step beyond WHO guidelines for COVID-19 by introducing Vi-Guard, our treated carpet with a hygiene protection guards against unwelcome bacteria, microbial attack, and covid-19.

© ROYAL THAI

Independent Tests were conducted using a common coronavirus reminiscent of SARS-Cov2, a virus with properties similar to Covid-19. In accordance with ISO 18184:2019, Vi-Guard acts to neutralize viral cell proteins coming into contact with treated carpet rendering them ineffective and reducing viral load by over 95%.

Carpet without VI-GUARD

> 95% Viral Reduction

Vi-Guard is available for all Royal Thai's products. In addition to application during production, Vi-Guard can be reapplied post-installation if required.

Carpet treadted with Vi-Guard technology is proven to reduce the risk of viral transmission within occupied spaces. Along with a regular cleaning and maintenance program Vi-Guard contributes to a healthy and hygienic environment.