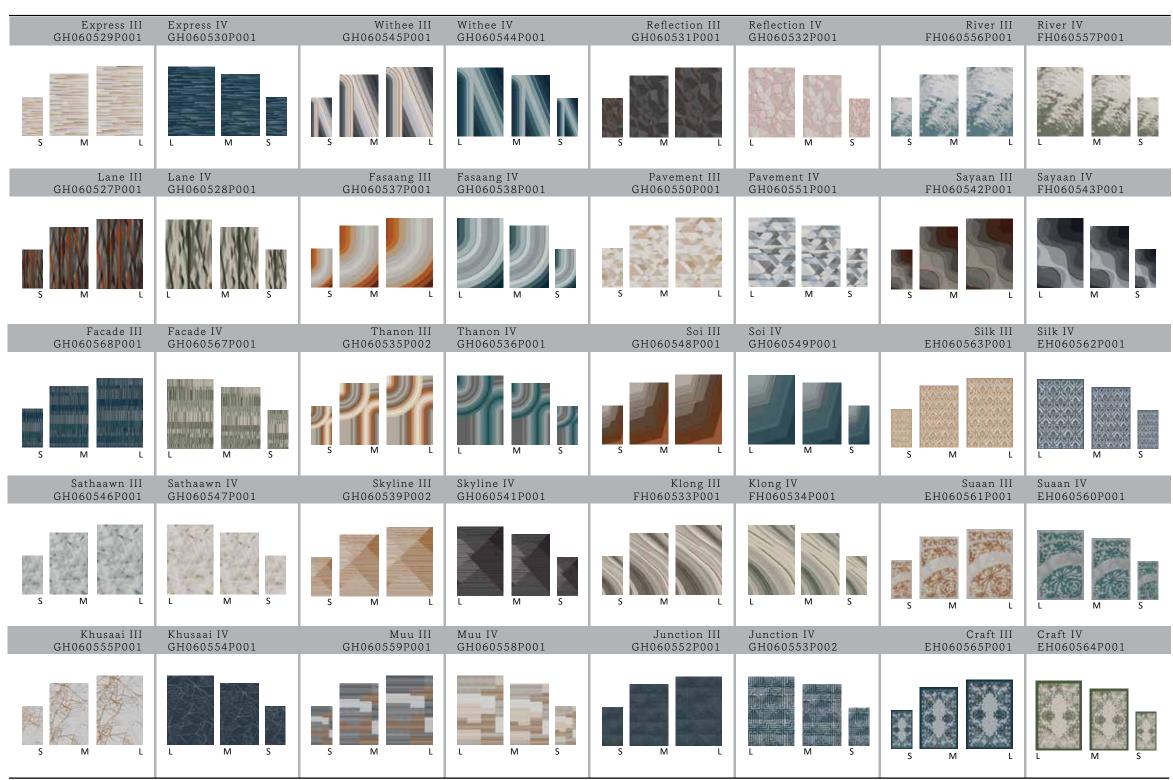

## **Bernard Kalb**

From the New York Times - 1961

Withee I

Withee II

MAHA Rugs

ROYAL THAI

Thanon I

Thanon II

Thanon III

Thanon IV

Fasaang I

Fasaang II

Fasaang III

Fasaang IV

Lane I

Lane III

Express I

Express II

Express III

Express IV

Skyline I Skyline II Klong III Klong IV

Sayaan I

Sayaan II

II Sayaan IV

Facade I

Facade II

Facade III

Facade IV

Reflection I

Reflection II

Reflection III

Reflection IV

Pavement I

Pavement II

Pavement III

Pavement IV

Sathaawn I Sathaawn II

Soi I Soi II

Soi IV

Suaan I

Khusaai I

Khusaai II

Khusaai III

Khusaai IV

Muu I Muu II Muu II

Junction I Junction II Junction III

Craft I

Craft II

River IV

River I

River III

L - 1.80 m x 2.70 m (5 ft 10 in x 8 ft 10 in) M - 1.50 m x 2.40 m (5 ft x 7 ft 10 in)

S - 0.80 m x 1.50 m (2 ft 7 in x 5 ft)

All carpet images shown in this brochure are digital artist impressions, actual finished carpet may differ slightly in appearance. Full custom service also available, please consult your local sales representative.