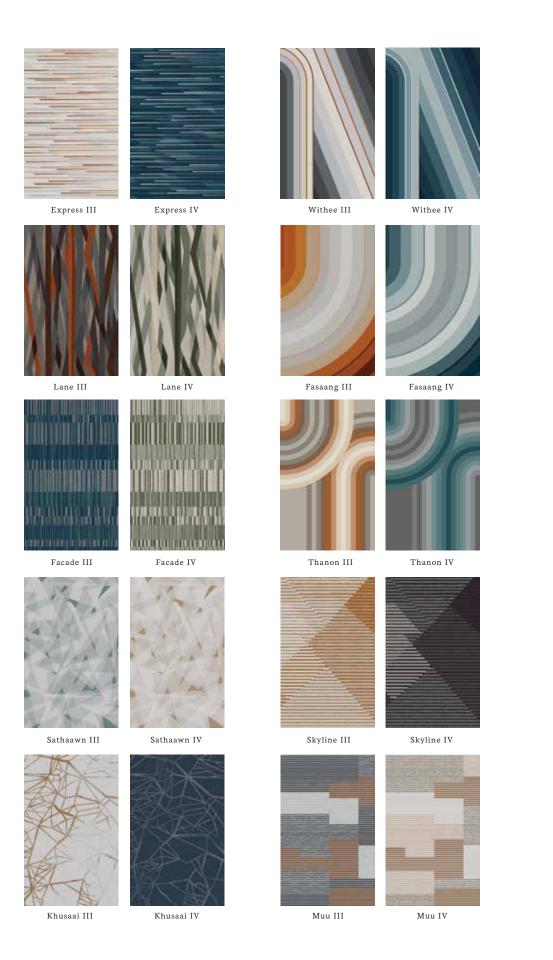

## **Bernard Kalb**

From the New York Times - 1961

Withee I

Withee II

MAHA Rugs

ROYAL THAI

Thanon I

Thanon II

Thanon III

Thanon IV

Fasaang I

Fasaang II

Fasaang III

Fasaang IV

Lane I

Lane III

Express I

Express II

Express III

Express IV

Skyline I Skyline II Klong III Klong IV

Sayaan I

Sayaan II

II Sayaan IV

Facade I

Facade II

Facade III

Facade IV

Reflection I

Reflection II

Reflection III

Reflection IV

Pavement I

Pavement II

Pavement III

Pavement IV

Sathaawn I Sathaawn II

Soi I Soi II

Soi IV

Suaan I

Khusaai I

Khusaai II

Khusaai III

Khusaai IV

Muu I Muu II Muu II

Junction I Junction II Junction III

Craft I

Craft II