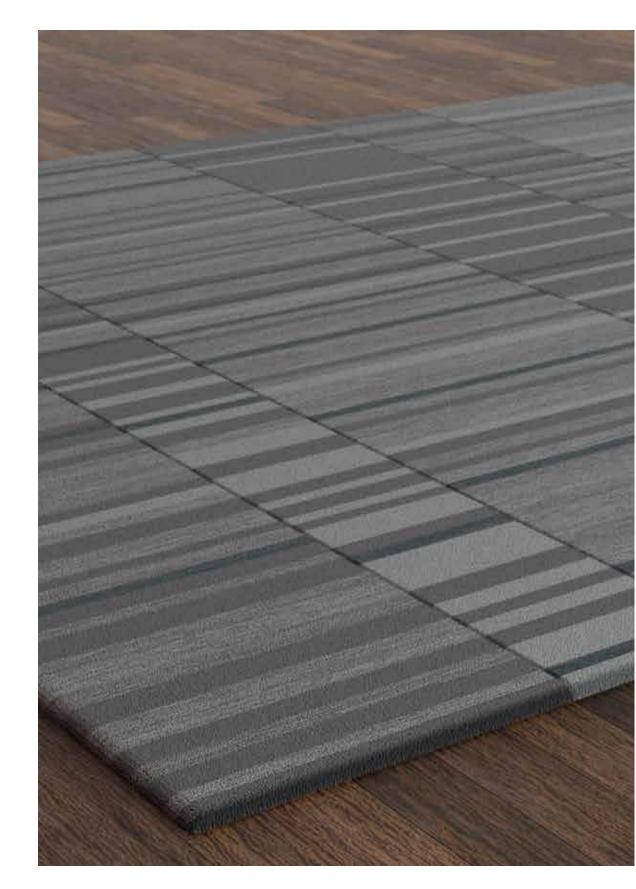

River IV

River I

River III

L - 1.80 m x 2.70 m (5 ft 10 in x 8 ft 10 in) M - 1.50 m x 2.40 m (5 ft x 7 ft 10 in)

S - 0.80 m x 1.50 m (2 ft 7 in x 5 ft)

All carpet images shown in this brochure are digital artist impressions, actual finished carpet may differ slightly in appearance. Full custom service also available, please consult your local sales representative.