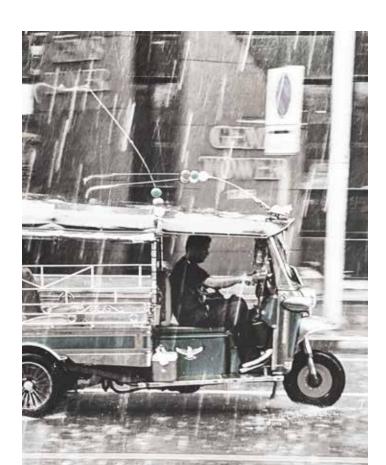

LARGE 1.8m x 2.70m 5ft 10" x 8ft 10"

I M River I L

Bangkok, though, is a rejuvenating tonic; the people seem to have found the magic elixir. Life, a visitor feels, has not been wasted on the Thais.

## **Bernard Kalb**

From the New York Times - 1961

Withee I

Withee II

MAHA Rugs

ROYAL THAI

Thanon I

Thanon II