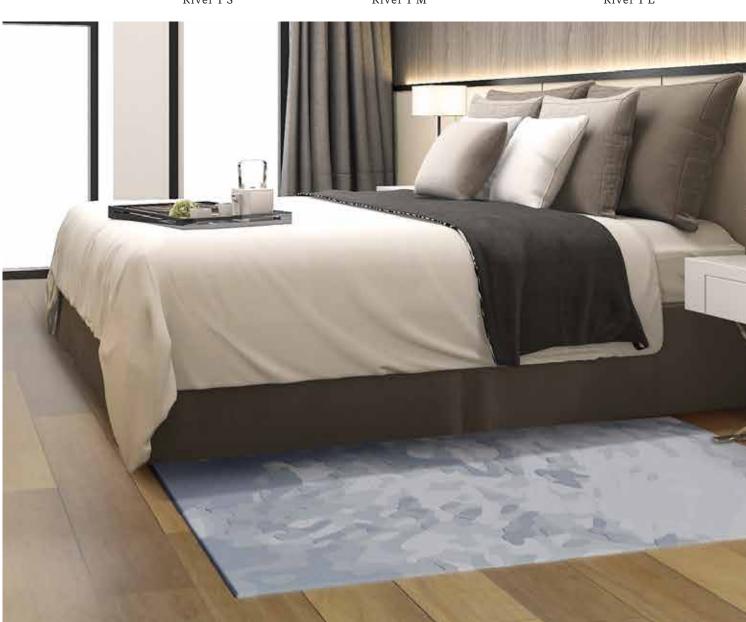

River IV

River I

River III

L - 1.80 m x 2.70 m (5 ft 10 in x 8 ft 10 in) M - 1.50 m x 2.40 m (5 ft x 7 ft 10 in)

S - 0.80 m x 1.50 m (2 ft 7 in x 5 ft)

All carpet images shown in this brochure are digital artist impressions, actual finished carpet may differ slightly in appearance. Full custom service also available, please consult your local sales representative.