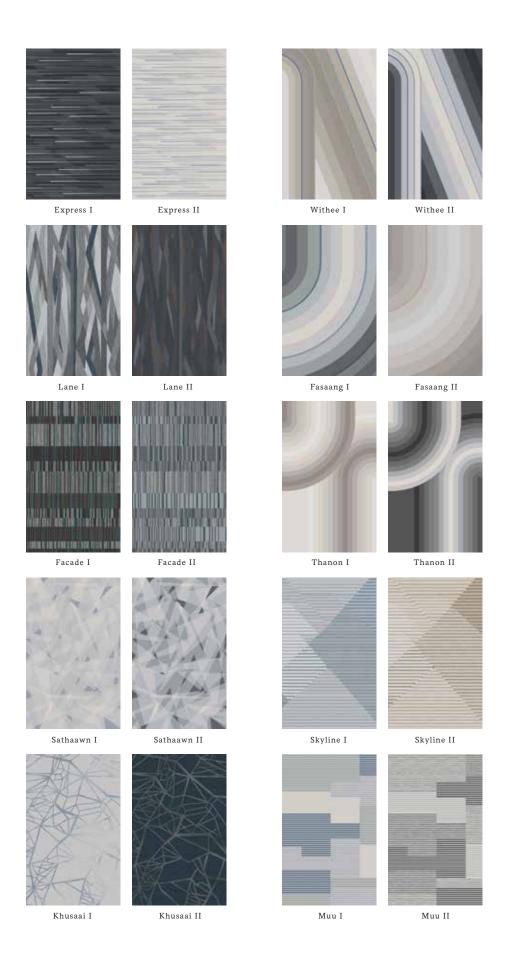

## **Bernard Kalb**

From the New York Times - 1961

Withee I

Withee II

MAHA Rugs

ROYAL THAI

Thanon I

Thanon II

Thanon III

Thanon IV

Fasaang I

Fasaang II

Fasaang III

Fasaang IV

Lane I

Lane III

Express I

Express II

Express III

Express IV

Skyline I Skyline II Klong III Klong IV

Sayaan I

Sayaan II

II Sayaan IV

Facade I

Facade II

Facade III

Facade IV

Reflection I

Reflection II

Reflection III

Reflection IV

Pavement I

Pavement II

Pavement III

Pavement IV

Sathaawn I Sathaawn II

Soi I Soi II

Soi IV

Suaan I

Khusaai I

Khusaai II

Khusaai III

Khusaai IV

Muu I Muu II Muu II

Junction I Junction II Junction III

Craft I

Craft II