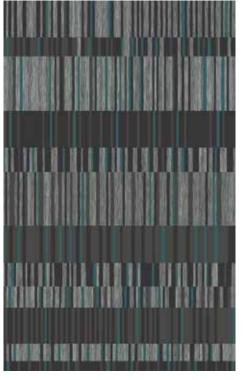

## **Bernard Kalb**

From the New York Times - 1961

Withee I

Withee II

MAHA Rugs

ROYAL THAI

Thanon I

Thanon II

Thanon III

Thanon IV

Fasaang I

Fasaang II

Fasaang III

Fasaang IV

Lane I

Lane III