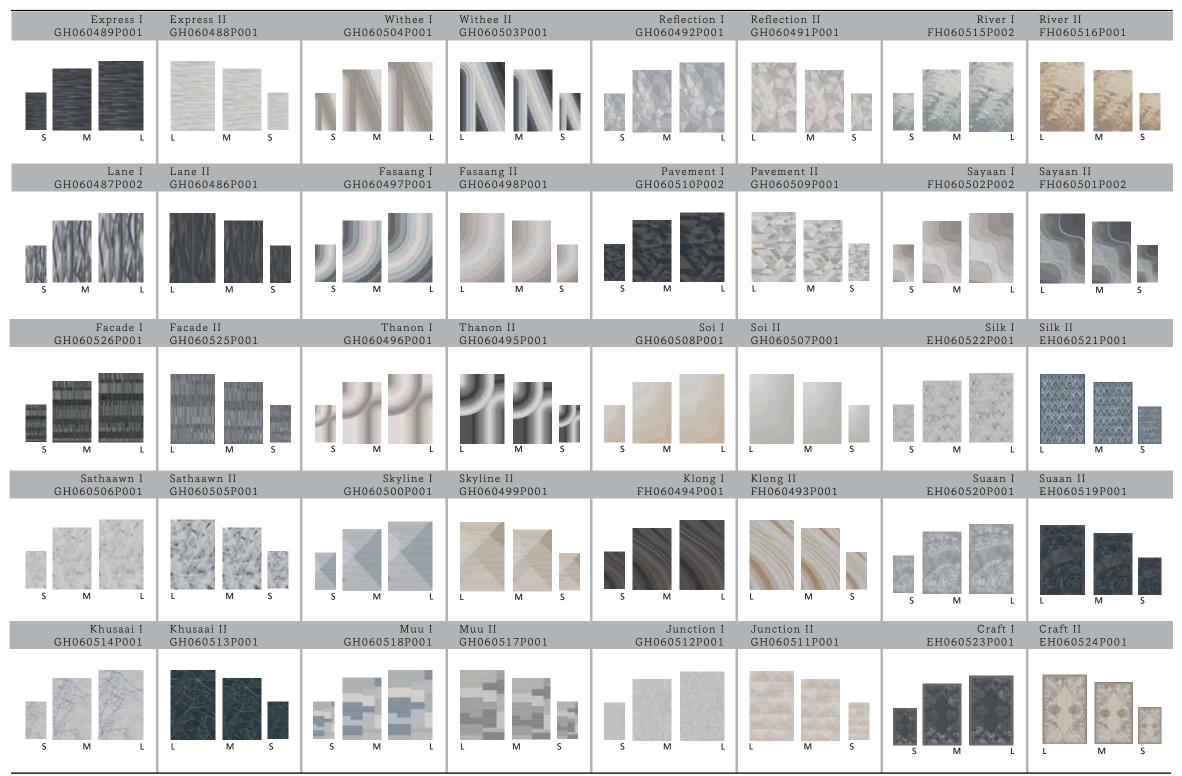

**Royal Thai** brings you a collection of **20** exclusive handcrafted rugs available in **4** classic colour options ready to go in **3** standard sizes for fast-track production.

Full customization service available.

# MAHA Rug Sizing

All designs are ready to make in the following sizes, and can also be customized to any size requirements to suit any setting.

SMALL 0.80m x 1.5m 2ft 7" x 5ft

MED 1.50m x 2.40m 5ft x 7ft 10"

LARGE 1.8m x 2.70m 5ft 10" x 8ft 10"

I M River I L

Bangkok, though, is a rejuvenating tonic; the people seem to have found the magic elixir. Life, a visitor feels, has not been wasted on the Thais.

## **Bernard Kalb**

From the New York Times - 1961

Withee I

Withee II

MAHA Rugs

ROYAL THAI

Thanon I

Thanon II

Thanon III

Thanon IV

Fasaang I

Fasaang II

Fasaang III

Fasaang IV

Lane I

Lane III

Express I

Express II

Express III

Express IV

Skyline I Skyline II Klong III Klong IV

Sayaan I

Sayaan II

II Sayaan IV

Facade I

Facade II

Facade III

Facade IV

Reflection I

Reflection II

Reflection III

Reflection IV

Pavement I

Pavement II

Pavement III

Pavement IV

Sathaawn I Sathaawn II

Soi I Soi II

Soi IV

Suaan I

Khusaai I

Khusaai II

Khusaai III

Khusaai IV

Muu I Muu II Muu II

Junction I Junction II Junction III

Craft I

Craft II

River IV

River I

River III

L - 1.80 m x 2.70 m (5 ft 10 in x 8 ft 10 in) M - 1.50 m x 2.40 m (5 ft x 7 ft 10 in)

S - 0.80 m x 1.50 m (2 ft 7 in x 5 ft)

All carpet images shown in this brochure are digital artist impressions, actual finished carpet may differ slightly in appearance. Full custom service also available, please consult your local sales representative.