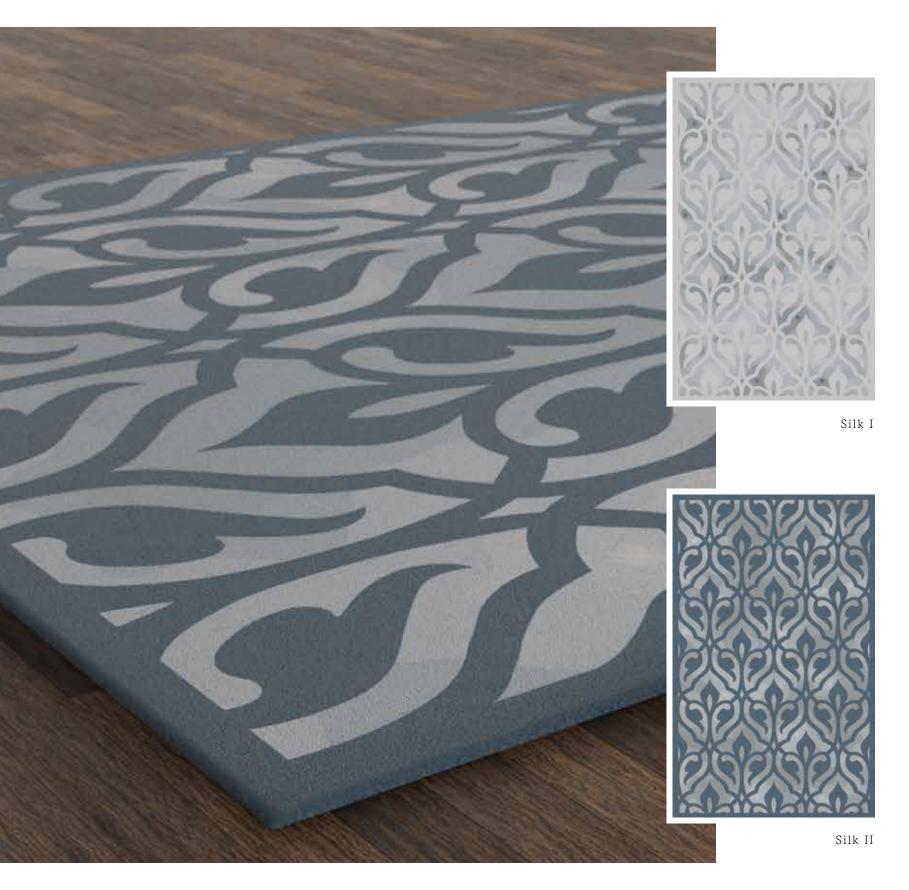

River IV

River I

River III

L - 1.80 m x 2.70 m (5 ft 10 in x 8 ft 10 in) M - 1.50 m x 2.40 m (5 ft x 7 ft 10 in)

S - 0.80 m x 1.50 m (2 ft 7 in x 5 ft)

All carpet images shown in this brochure are digital artist impressions, actual finished carpet may differ slightly in appearance. Full custom service also available, please consult your local sales representative.